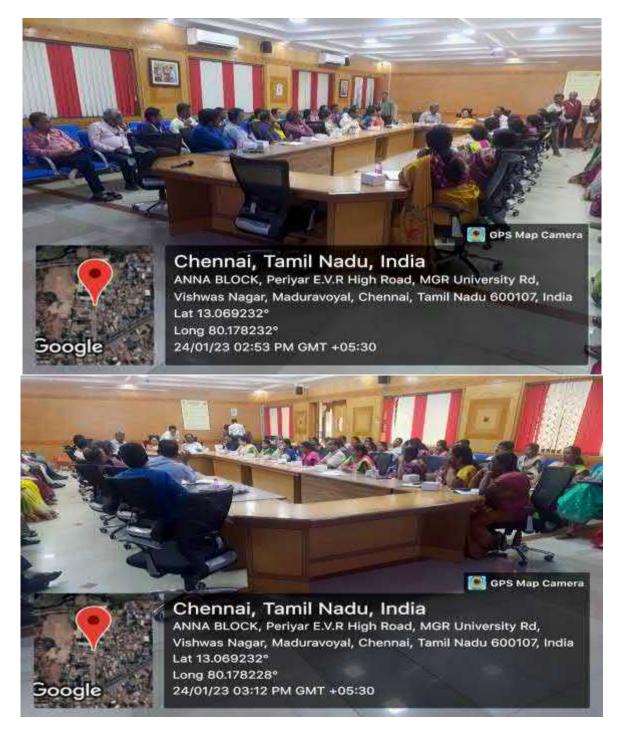

## MINUTES OF THE ACADEMIC YEAR 2022 - 2023 II QUARTERLY MEETING

**VENUE:** Seminar Hall, Anna Block **MEETING DATE:** 24/01/2023

**TIME:** 02.00 P.M

Chair Person: Dr. S. Geethalakshmi, Vice Chancellor

## MINUTES OF MEETING

Vice Chancellor and Chairperson – IQAC Dr.S. Geethalakshmi started the 2022-2023 II Quarterly meeting with her brief note regarding the need to review the Past Quarterly meeting agendas and the implementation and compliance of those set previous agendas.