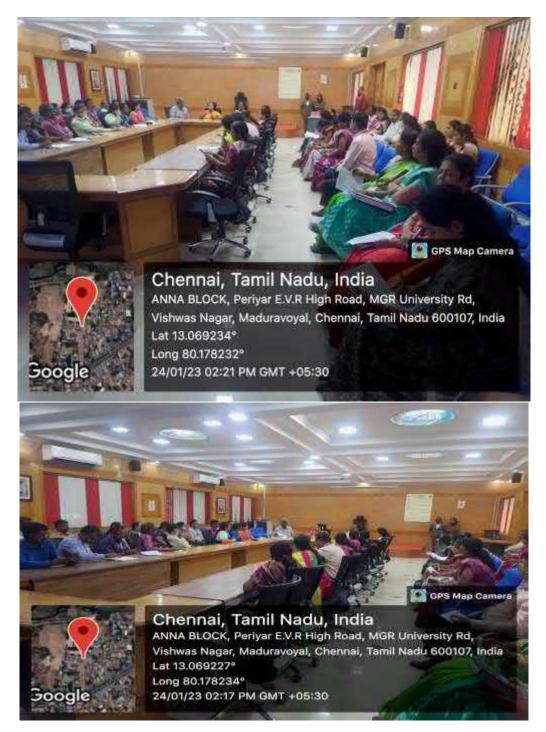

## MINUTES OF THE ACADEMIC YEAR 2022 - 2023 II QUARTERLY MEETING

**VENUE:** Seminar Hall, Anna Block **MEETING DATE:** 24/01/2023

**TIME:** 02.00 P.M

Chair Person: Dr. S. Geethalakshmi, Vice Chancellor

## MINUTES OF MEETING

Vice Chancellor and Chairperson – IQAC Dr.S. Geethalakshmi started the 2022-2023 II Quarterly meeting with her brief note regarding the need to review the Past Quarterly meeting agendas and the implementation and compliance of those set previous agendas.

Followed by this the presentation was given by Director – IQAC Dr. K. Balasubramanian about the initiatives that are taken by IQAC and the outcome of the fixed agendas. The Benchmarks for III- Quarterly meet was also fixed.